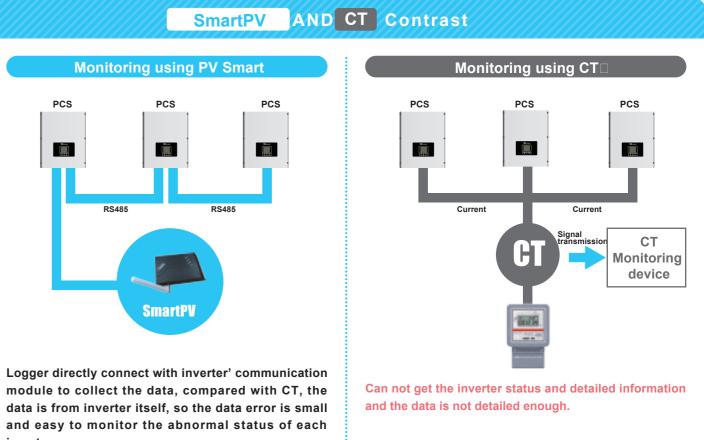

Compared with CT monitoring, it is more affordable with more detailed PV data information such as the fault status and equipment generated energy etc.

Moreover, it can collect the day, month, year and total energy production information and weather information and support the data analysis function.

## Comparison between SmartPV monitoring system and CT monitoring system

|                                        |                                            | SmartPV | СТ               |
|----------------------------------------|--------------------------------------------|---------|------------------|
| Monitoring content<br>(Collected data) | Inverter daily energy production           | 0       | ×                |
|                                        | Inverter MPPT information                  | 0       | ×                |
|                                        | Inverter fault alarm notification          | 0       | ×                |
|                                        | Inverter energy productiong comparison     | 0       | ×                |
| Other<br>_                             | Measuring accuracy                         | 0       | $\bigtriangleup$ |
|                                        | Inverter daily halt alarm(day)             | 0       | ×                |
|                                        | Inverter month low efficiency alarm(month) | 0       | ×                |