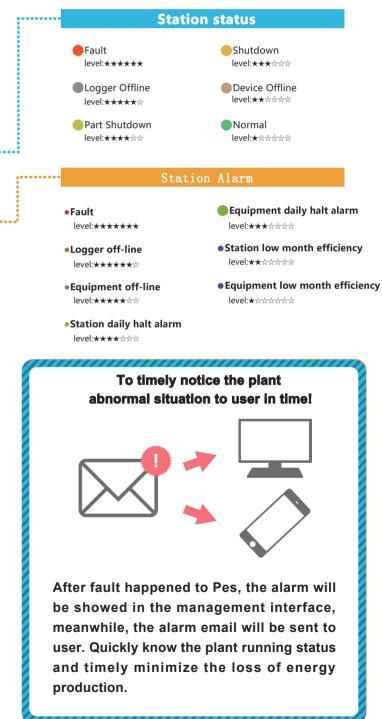

## To know the fault ASAP!

In the process of normal station operation, some environmental factors such as lightning stroke, snow cover and typhoon etc., which always happened to damage the site equipments and give rise to abnormal energy production; other factors also cause the poor sunlight such as the tall plant or grass which lower the energy production and delay the ROI. For avoiding these risk, it is necessary to install the PV station remote monitoring system.

All SmartPV data is stored in Cloud server so as to viewing and checking in Management interface (SmartPV service). The management interface make the user easy to know the detailed information of running status and energy production of multiple plants.