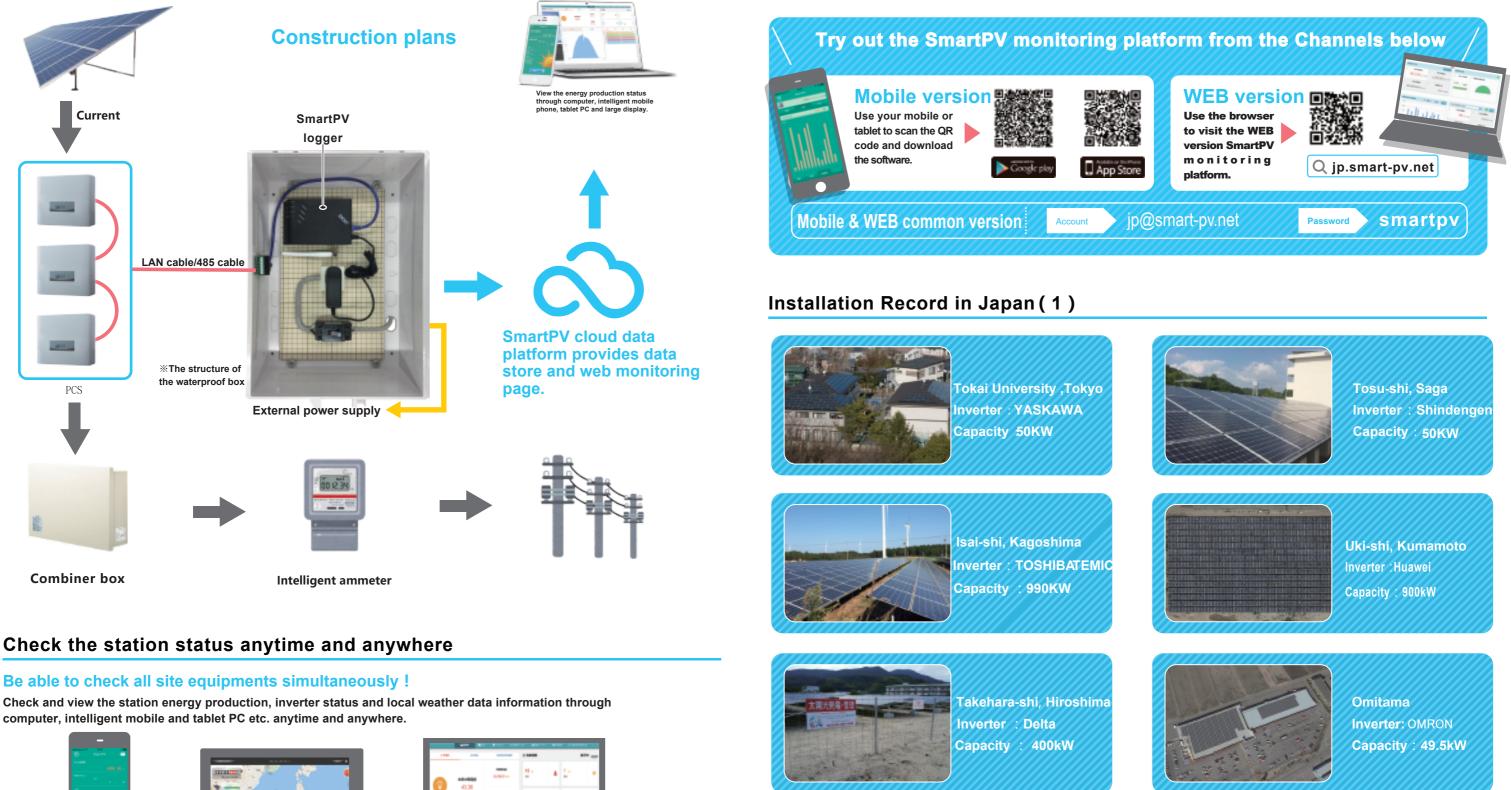

\*Reserve for listed brand is available

The compatibility for the brand not listed here is also available, for more information, please contact us.

High

accuracy

**Detailed** 

data

&

Wall-hanging type Logger collects the data from inverter

through RS485 cable and uploads the data to SmartPV cloud data center. User can login the remote monitoring platform through Internet to manage and check the station data.