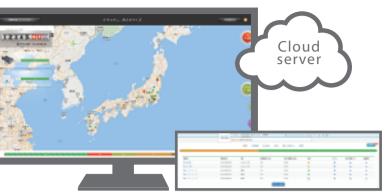

All SmartPV data is stored in Cloud server so as to viewing and checking in Management interface (SmartPV service). The management interface make the user easy to know the detailed information of running status and energy production of multiple plants.

In addition, for general view to plant, SmartPV provides the interface for common user and can be accordingly used as per the user type.