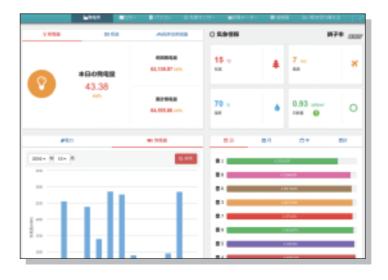

#### Management page TOP (Manage user)

Manage user can manage and view the whole station operation status.

| NGR-BROOM           |                                                                                                                                                                                                                                                                                                                                                                                                                                                                                                                                                                                                                                                                                                                                                                                                                                                                                                                                                                                                                                                                                                                                                                                                                                                                                                                                                                                                                                                                                                                                                                                                                                                                                                                                                                                                                                                                                                                                                                                                                                                                                                                                | ENCHOUR   |        |            | 0     |
|---------------------|--------------------------------------------------------------------------------------------------------------------------------------------------------------------------------------------------------------------------------------------------------------------------------------------------------------------------------------------------------------------------------------------------------------------------------------------------------------------------------------------------------------------------------------------------------------------------------------------------------------------------------------------------------------------------------------------------------------------------------------------------------------------------------------------------------------------------------------------------------------------------------------------------------------------------------------------------------------------------------------------------------------------------------------------------------------------------------------------------------------------------------------------------------------------------------------------------------------------------------------------------------------------------------------------------------------------------------------------------------------------------------------------------------------------------------------------------------------------------------------------------------------------------------------------------------------------------------------------------------------------------------------------------------------------------------------------------------------------------------------------------------------------------------------------------------------------------------------------------------------------------------------------------------------------------------------------------------------------------------------------------------------------------------------------------------------------------------------------------------------------------------|-----------|--------|------------|-------|
| *130,996.9          | . 0.00808                                                                                                                                                                                                                                                                                                                                                                                                                                                                                                                                                                                                                                                                                                                                                                                                                                                                                                                                                                                                                                                                                                                                                                                                                                                                                                                                                                                                                                                                                                                                                                                                                                                                                                                                                                                                                                                                                                                                                                                                                                                                                                                      | . 0.0-003 | - 1    | RDROBENS.  |       |
| 19,277.33 km        | 1,247,441.ii xm                                                                                                                                                                                                                                                                                                                                                                                                                                                                                                                                                                                                                                                                                                                                                                                                                                                                                                                                                                                                                                                                                                                                                                                                                                                                                                                                                                                                                                                                                                                                                                                                                                                                                                                                                                                                                                                                                                                                                                                                                                                                                                                | 251 / 257 | 1      |            |       |
| . 940858            | - #98/W                                                                                                                                                                                                                                                                                                                                                                                                                                                                                                                                                                                                                                                                                                                                                                                                                                                                                                                                                                                                                                                                                                                                                                                                                                                                                                                                                                                                                                                                                                                                                                                                                                                                                                                                                                                                                                                                                                                                                                                                                                                                                                                        |           |        |            |       |
| 18,903,805.55 km    | 0.84 ketyler                                                                                                                                                                                                                                                                                                                                                                                                                                                                                                                                                                                                                                                                                                                                                                                                                                                                                                                                                                                                                                                                                                                                                                                                                                                                                                                                                                                                                                                                                                                                                                                                                                                                                                                                                                                                                                                                                                                                                                                                                                                                                                                   |           |        |            |       |
|                     |                                                                                                                                                                                                                                                                                                                                                                                                                                                                                                                                                                                                                                                                                                                                                                                                                                                                                                                                                                                                                                                                                                                                                                                                                                                                                                                                                                                                                                                                                                                                                                                                                                                                                                                                                                                                                                                                                                                                                                                                                                                                                                                                |           |        |            |       |
| 848707-5-05         |                                                                                                                                                                                                                                                                                                                                                                                                                                                                                                                                                                                                                                                                                                                                                                                                                                                                                                                                                                                                                                                                                                                                                                                                                                                                                                                                                                                                                                                                                                                                                                                                                                                                                                                                                                                                                                                                                                                                                                                                                                                                                                                                |           | 1011   | -          |       |
|                     |                                                                                                                                                                                                                                                                                                                                                                                                                                                                                                                                                                                                                                                                                                                                                                                                                                                                                                                                                                                                                                                                                                                                                                                                                                                                                                                                                                                                                                                                                                                                                                                                                                                                                                                                                                                                                                                                                                                                                                                                                                                                                                                                |           | ••••   | •••••      | ••••• |
| BENK .              | ALL DESCRIPTION OF A DE | 18 /      | -00.00 | 8110888797 | 1000  |
| 20240               | \$30.30                                                                                                                                                                                                                                                                                                                                                                                                                                                                                                                                                                                                                                                                                                                                                                                                                                                                                                                                                                                                                                                                                                                                                                                                                                                                                                                                                                                                                                                                                                                                                                                                                                                                                                                                                                                                                                                                                                                                                                                                                                                                                                                        | *         |        |            | ist.  |
| 10000338488872-12-2 | -0.00                                                                                                                                                                                                                                                                                                                                                                                                                                                                                                                                                                                                                                                                                                                                                                                                                                                                                                                                                                                                                                                                                                                                                                                                                                                                                                                                                                                                                                                                                                                                                                                                                                                                                                                                                                                                                                                                                                                                                                                                                                                                                                                          | •         |        | -          | Let.  |
| 5739522843891       | 1881.80                                                                                                                                                                                                                                                                                                                                                                                                                                                                                                                                                                                                                                                                                                                                                                                                                                                                                                                                                                                                                                                                                                                                                                                                                                                                                                                                                                                                                                                                                                                                                                                                                                                                                                                                                                                                                                                                                                                                                                                                                                                                                                                        | •         |        |            | 14    |
| OTEN: BABBS         | 27.00                                                                                                                                                                                                                                                                                                                                                                                                                                                                                                                                                                                                                                                                                                                                                                                                                                                                                                                                                                                                                                                                                                                                                                                                                                                                                                                                                                                                                                                                                                                                                                                                                                                                                                                                                                                                                                                                                                                                                                                                                                                                                                                          | •         |        |            | 14    |
| MB012-9-02-941      | 54.00                                                                                                                                                                                                                                                                                                                                                                                                                                                                                                                                                                                                                                                                                                                                                                                                                                                                                                                                                                                                                                                                                                                                                                                                                                                                                                                                                                                                                                                                                                                                                                                                                                                                                                                                                                                                                                                                                                                                                                                                                                                                                                                          | •         |        |            | int.  |
|                     |                                                                                                                                                                                                                                                                                                                                                                                                                                                                                                                                                                                                                                                                                                                                                                                                                                                                                                                                                                                                                                                                                                                                                                                                                                                                                                                                                                                                                                                                                                                                                                                                                                                                                                                                                                                                                                                                                                                                                                                                                                                                                                                                |           |        |            | 247-5 |
| 7-558               |                                                                                                                                                                                                                                                                                                                                                                                                                                                                                                                                                                                                                                                                                                                                                                                                                                                                                                                                                                                                                                                                                                                                                                                                                                                                                                                                                                                                                                                                                                                                                                                                                                                                                                                                                                                                                                                                                                                                                                                                                                                                                                                                |           |        |            |       |