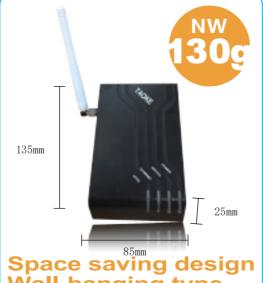

#### Simultaneously combine with the function of Ethernet logger and 3G router !

TK series logger adopts high intensification design, simultaneously combined with data collection function of Ethernet logger and wireless transmission function of 3G router, in other word, one pay with double service enjoy.

\*Reserve for listed brand is available

The compatibility for the brand not listed here is also available, for more information, please contact us.

High

accuracy

**Detailed** 

data

&

Wall-hanging type Logger collects the data from inverter